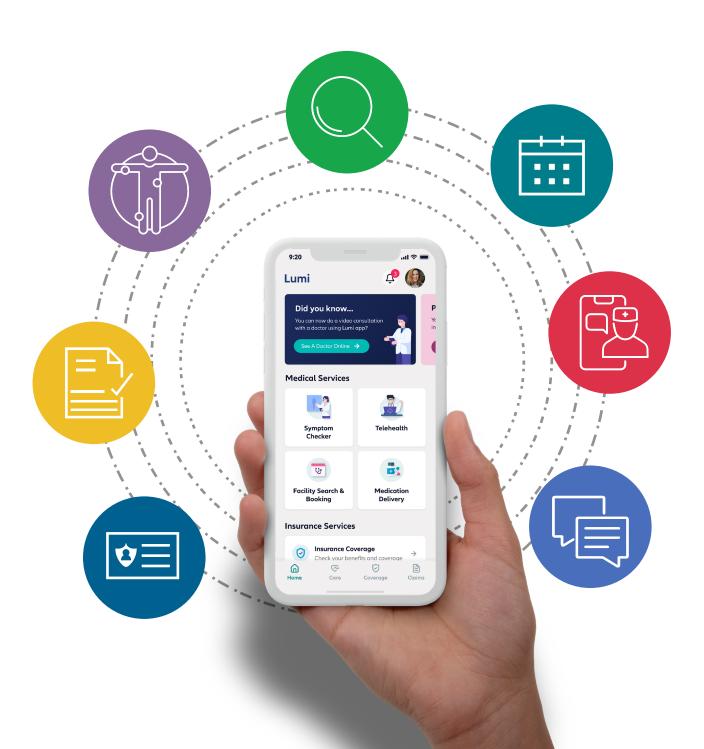

EASY ACCESS TO OUR DIGITAL HEALTH SERVICES

### **ACCESS HEALTHCARE WHEREVER YOU ARE**

Nextcare provides you with a seamless healthcare experience when you register on the Lumi app and ensure your healthcare journey is tailored to you.

# **Symptom Checker**

The symptom checker helps you identify the cause of your symptoms and provides you with the next steps in your treatment journey. In just 3 minutes, the symptom checker analyzes your input and offers suggestions, ensuring you get access to the appropriate care you need. Access the service as follows:

## Search for a Medical Provider

Look for a doctor, hospital or pharmacy near you and book an appointment directly. You can also quick search by specialty. Access the service as follows:

Lumi app

**Nextcare website** 

# **Appointment Booking**

Book an appointment with a doctor based on availability at the time convenient to you. Access the service as follows:

Lumi app

Nextcare website

## **Telehealth**

A video consultation is just a few clicks away, enabling you to see a certified doctor from the comfort of your home. Access the service as follows:

For insurance plans with "Connected Health" coverage, members in the UAE are required to use this service to request a referral number before visiting a specialist in person. Alternatively, they could call +971 4 517 7325 between 7am-11pm from Sunday to Friday, or between 9am-6pm on Saturdays.

# **Digital Insurance Card**

View and download your digital insurance card as follows:

# **Policy Coverage Information**

Access information about your policy coverage as follows:

Lumi app

**Virtual Assistant** 

WhatsApp

Facebook Messenger

Reach out on WhatsApp on the below numbers:

- GCC (except KSA) +971 56 344 8951
- Lebanon +961 81 504 015
- Qatar +974 5506 6687